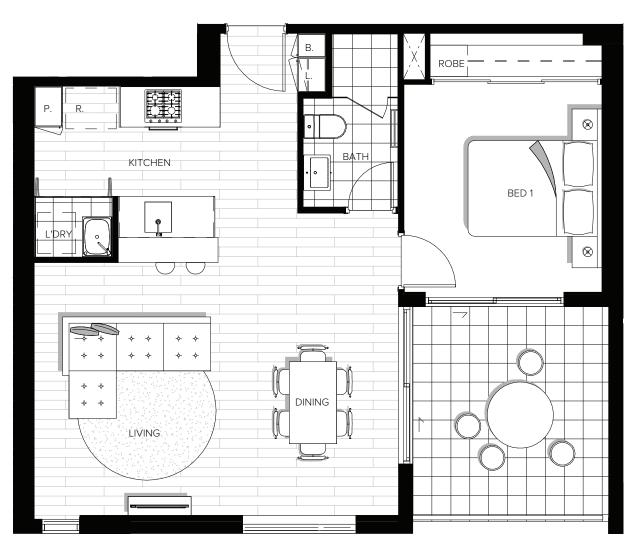

### **APARTMENT TYPE 1B**

LEVELS 4 TO 7 (403, 503, 603, 703)

AREAS:

INTERNAL 56.0 m2 BALCONY 11.0 m2

TOTAL AREA 67.0 m2