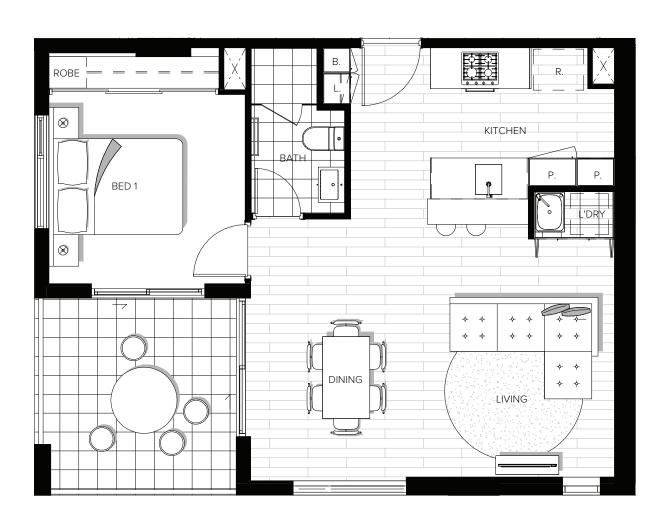

### **APARTMENT TYPE 1A**

LEVELS 2 TO 7 (205, 305, 405, 505, 605, 705)

AREAS:

INTERNAL 60.0 m2 BALCONY 21.0 m2

TOTAL AREA 81.0 m2