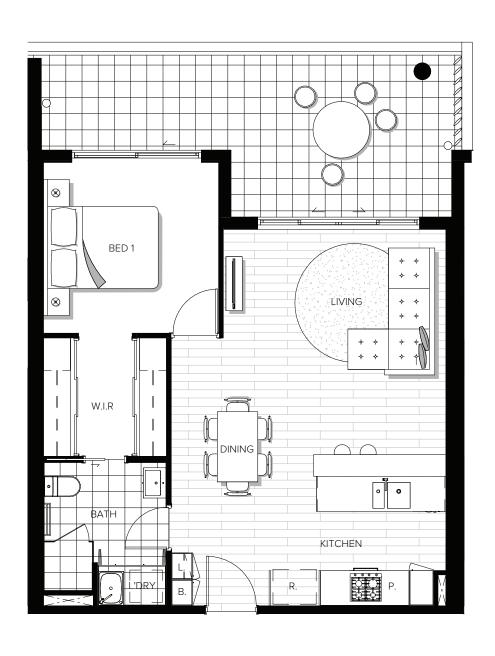

### **APARTMENT TYPE 1A**

LEVELS 2 TO 7 (205, 305, 405, 505, 605, 705)

AREAS:

INTERNAL 60.0 m2 BALCONY 21.0 m2

TOTAL AREA 81.0 m2

### **APARTMENT TYPE 1B**

LEVELS 4 TO 7 (403, 503, 603, 703)

AREAS:

INTERNAL 56.0 m2 BALCONY 11.0 m2

TOTAL AREA 67.0 m2

## **APARTMENT TYPE 1C**

LEVELS 4 TO 7 (402, 502, 602, 702)

#### AREAS:

INTERNAL 60.0 m2
BALCONY 12.0 m2
TOTAL AREA 72.0 m2