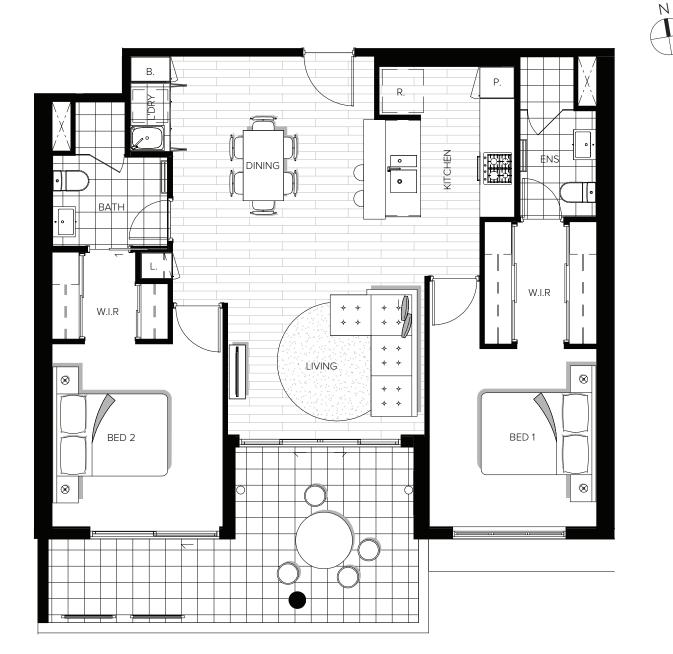

# **APARTMENT TYPE 2A**

LEVELS 3 TO 7 (304, 404, 504, 604, 704)

| AREAS:              |                    |
|---------------------|--------------------|
| INTERNAL<br>BALCONY | 79.0 m2<br>25.0 m2 |
| TOTAL AREA          | 104.0 m2           |