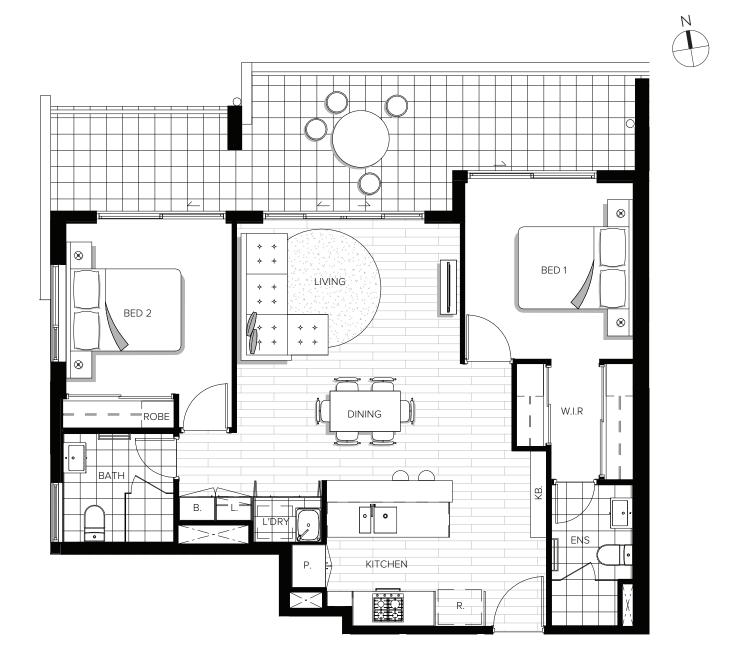

# **APARTMENT TYPE 2B**

LEVELS 5 TO 7 (506, 606, 706)

| AREAS:              |                    |
|---------------------|--------------------|
| INTERNAL<br>BALCONY | 80.0 m2<br>24.0 m2 |
| TOTAL AREA          | 104.0 m2           |

#### 2-6 MARYVALE ST, TOOWONG

 ROBIN MCILWAIN:
 0411 530 870

 RUSS CORNISH:
 0411 33 11 70

 $\mathbf{\nabla}$ 