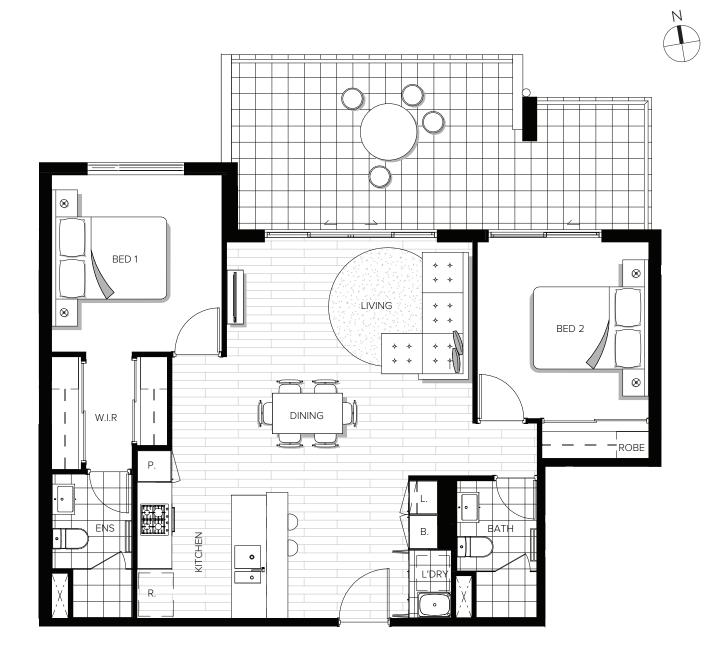

# **APARTMENT TYPE 2B**

LEVELS 2 TO 4 (206, 306, 406)

| AREAS:     |          |
|------------|----------|
| INTERNAL   | 80.0 m2  |
| BALCONY    | 25.0 m2  |
| TOTAL AREA | 105.0 m2 |

# **APARTMENT TYPE 2B**

LEVELS 5 TO 7 (506, 606, 706)

| AREAS:              |                    |
|---------------------|--------------------|
| INTERNAL<br>BALCONY | 80.0 m2<br>24.0 m2 |
| TOTAL AREA          | 104.0 m2           |