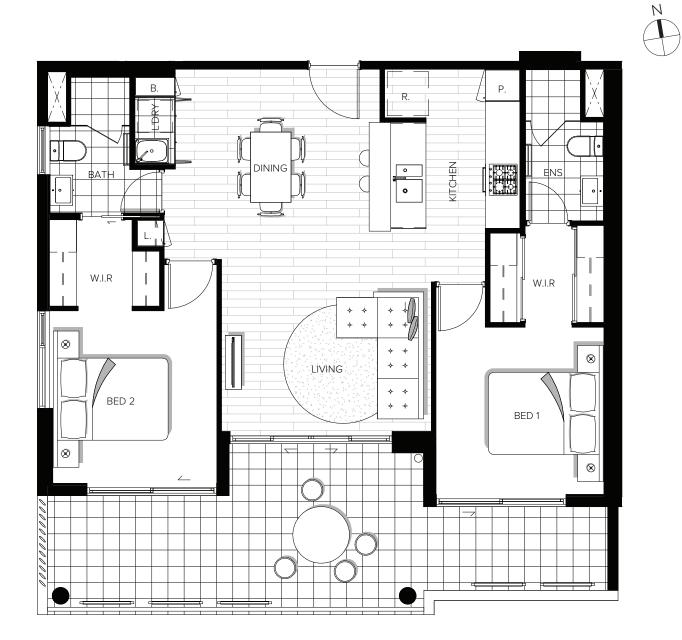

# **APARTMENT TYPE 2B**

LEVELS 2 TO 4 (206, 306, 406)

| AREAS:     |          |
|------------|----------|
| INTERNAL   | 80.0 m2  |
| BALCONY    | 25.0 m2  |
| TOTAL AREA | 105.0 m2 |