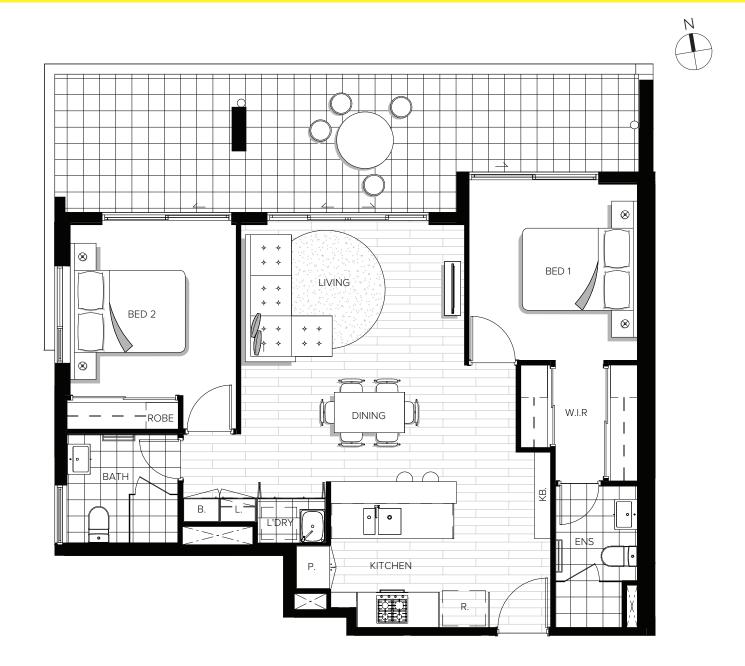

# **APARTMENT TYPE 2B**

LEVELS 2 TO 4 (206, 306, 406)

| AREAS:     |          |
|------------|----------|
| INTERNAL   | 80.0 m2  |
| BALCONY    | 25.0 m2  |
| TOTAL AREA | 105.0 m2 |

#### 2-6 MARYVALE ST, TOOWONG

 ROBIN MCILWAIN:
 0411 530 870

 RUSS CORNISH:
 0411 33 11 70