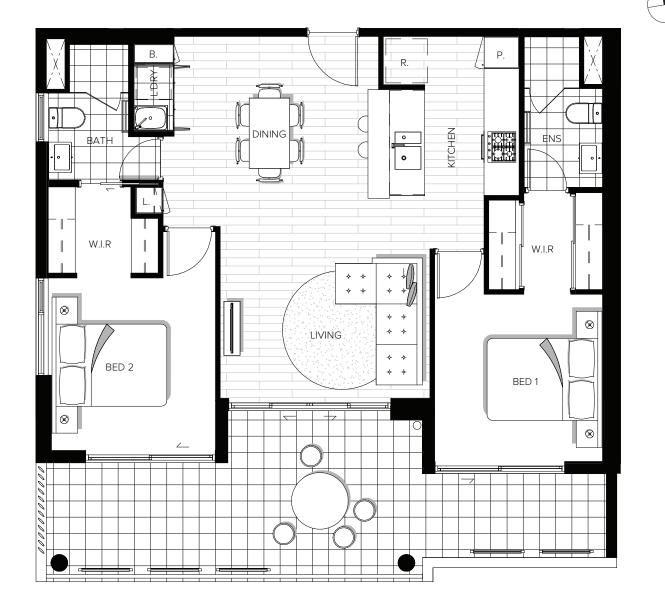

## **APARTMENT TYPE 2A**

LEVEL 2 (204)

| AREAS:              |              |  |
|---------------------|--------------|--|
| INTERNAL<br>BALCONY | 79.0<br>28.0 |  |
| TOTAL AREA          |              |  |

# **APARTMENT TYPE 2A**

LEVELS 3 TO 7 (304, 404, 504, 604, 704)

| AREAS:              |                    |
|---------------------|--------------------|
| INTERNAL<br>BALCONY | 79.0 m2<br>25.0 m2 |
| TOTAL AREA          | 104.0 m2           |