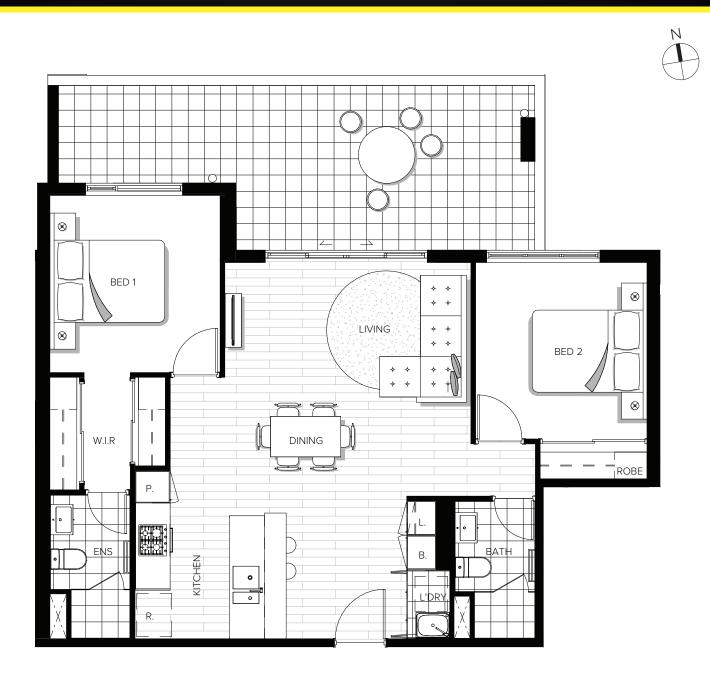

## **APARTMENT TYPE 2A**

LEVEL 2 (204)

| AREAS:              |              |  |
|---------------------|--------------|--|
| INTERNAL<br>BALCONY | 79.0<br>28.0 |  |
| TOTAL AREA          |              |  |

# **APARTMENT TYPE 2A**

LEVELS 3 TO 7 (304, 404, 504, 604, 704)

| AREAS:              |                    |
|---------------------|--------------------|
| INTERNAL<br>BALCONY | 79.0 m2<br>25.0 m2 |
| TOTAL AREA          | 104.0 m2           |