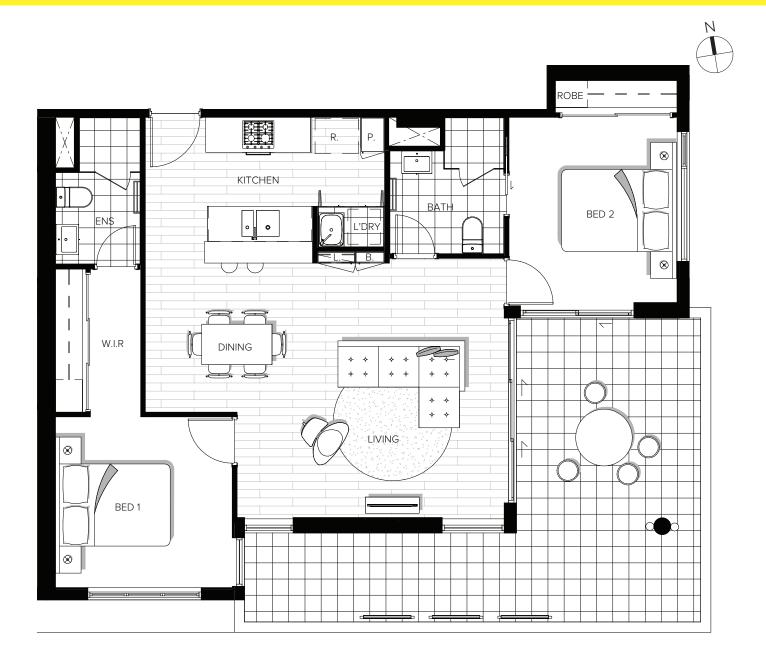

# **APARTMENT TYPE 2A**

LEVELS 3 TO 7 (304, 404, 504, 604, 704)

| AREAS:              |                    |
|---------------------|--------------------|
| INTERNAL<br>BALCONY | 79.0 m2<br>25.0 m2 |
| TOTAL AREA          | 104.0 m2           |