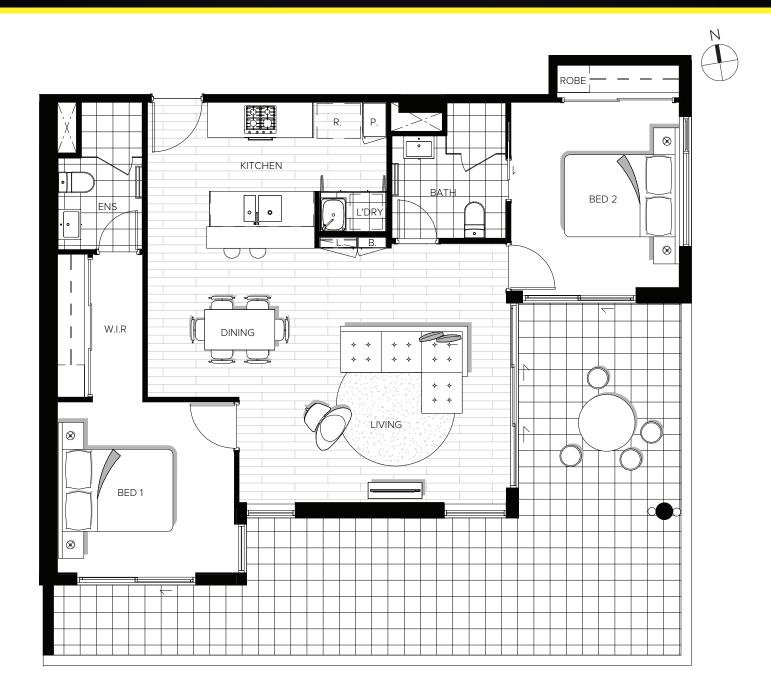

## **APARTMENT TYPE 2A**

LEVEL 2 (204)

| AREAS:              |              |  |
|---------------------|--------------|--|
| INTERNAL<br>BALCONY | 79.0<br>28.0 |  |
| TOTAL AREA          |              |  |