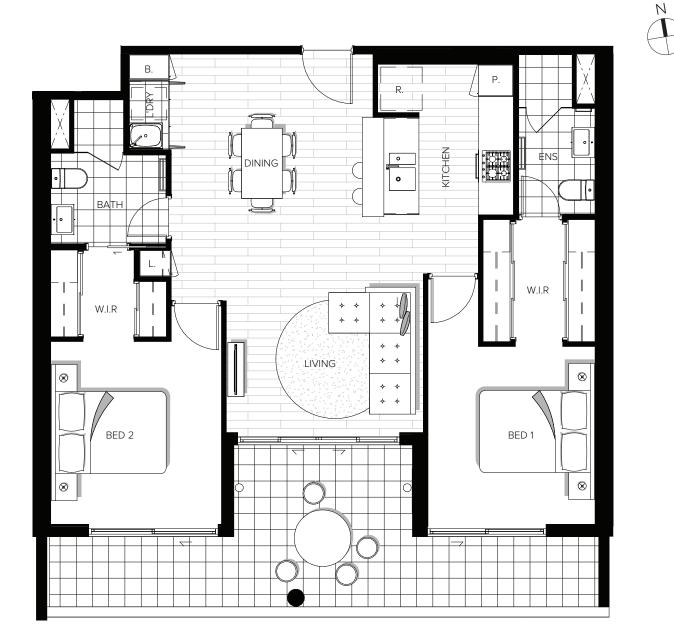

## **APARTMENT TYPE 2A**

LEVEL 2 (204)

| AREAS:              |              |  |
|---------------------|--------------|--|
| INTERNAL<br>BALCONY | 79.0<br>28.0 |  |
| TOTAL AREA          |              |  |