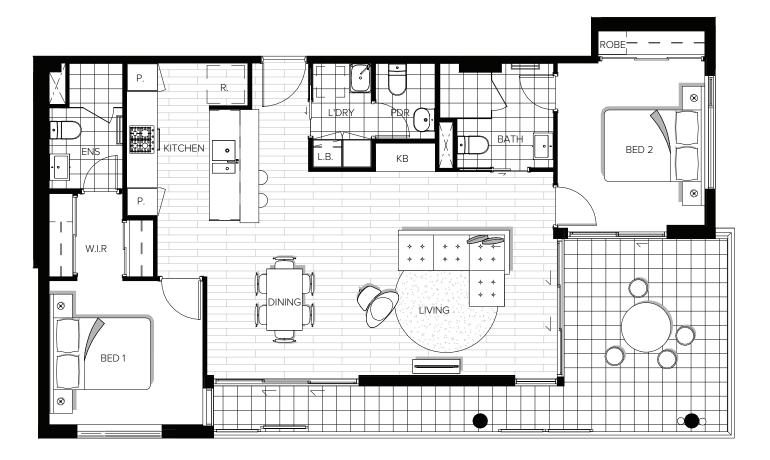

# **APARTMENT TYPE 2B**

LEVELS 2 TO 4 (206, 306, 406)

| AREAS:     |          |
|------------|----------|
| INTERNAL   | 80.0 m2  |
| BALCONY    | 25.0 m2  |
| TOTAL AREA | 105.0 m2 |

# **APARTMENT TYPE 2B**

LEVELS 5 TO 7 (506, 606, 706)

| AREAS:              |                    |
|---------------------|--------------------|
| INTERNAL<br>BALCONY | 80.0 m2<br>24.0 m2 |
| TOTAL AREA          | 104.0 m2           |